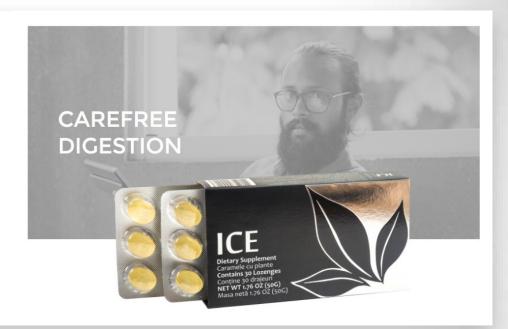

### ICE (Cool Ice)

Taste of Natural Cool Mint

### ICE is a strategic formulation of beneficial wholefoods that can maintain support for:

- Already normal digestive regularity.
- soothing of occasional stomach discomfort.
- a healthy intestinal flora.
- already normal gastroesophageal response.
- normal bowel movements.