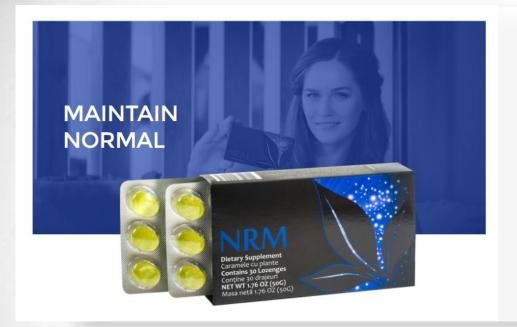

### NRM (Norm)

Experience the Taste of all *Natural Apple Cider*.

NRM can help maintain the body's already normal:
glucose metabolism with a healthy diet and exercise\*

- insulin response during everyday activities\*
- ability to overcome occasional fatigue\*
- metabolic balance\*

#### NRM (Normal)

Maintain Norma Taste of Apple

Retail \$50 Wholesale \$25